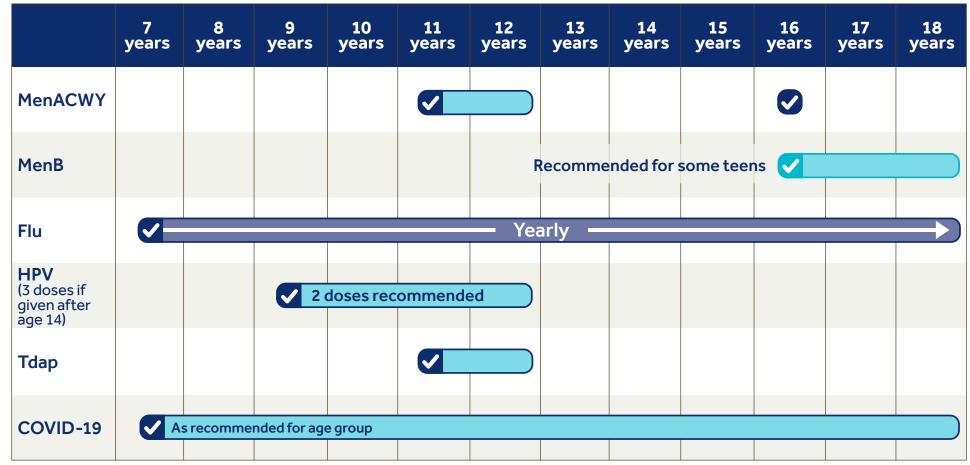

## Recommended immunizations for adolescents: 7 through 18 years old

For more information, visit: bannerhealth.com/childvaccines

Source: American Academy of Pediatrics